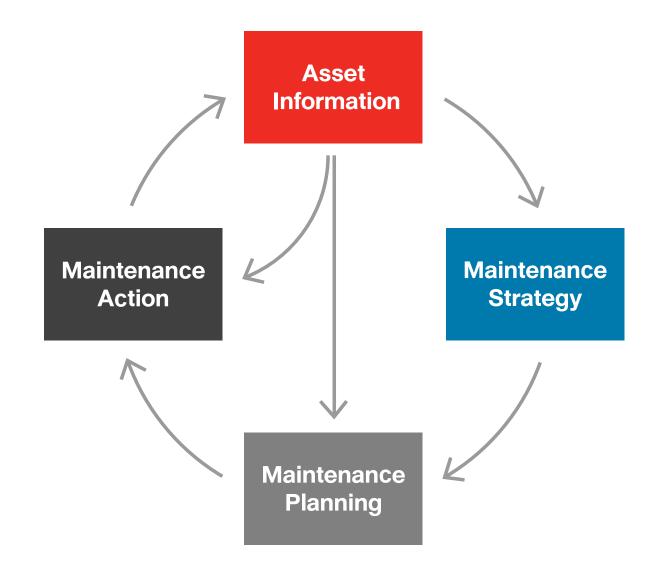

## Maintenance Knowledge

## Management by **boonmac**

#### Strategic Maintenance Management System (SMMS) for Plant Shutdown & Normal Operation

- Minimize Downtime
- Minimize Total Cost Maintenance
- Zero Inventory