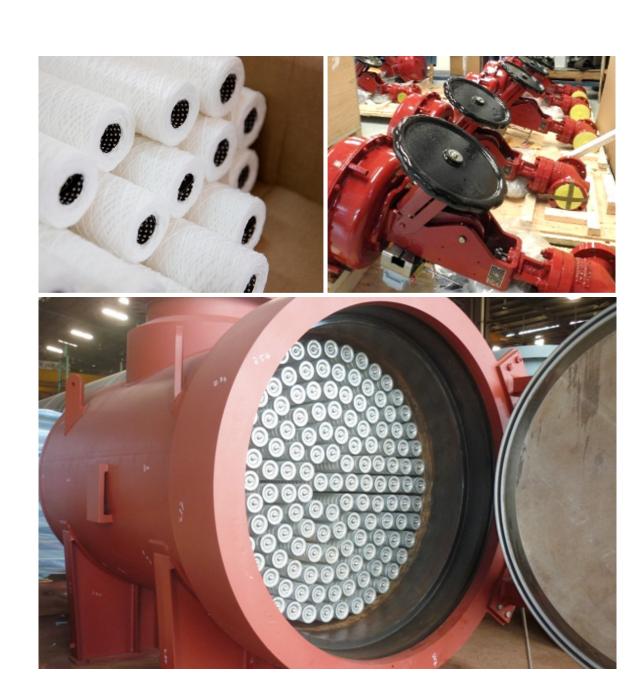

#### **Process Solution**

- Process Burner
- Mass Transfer Equipment
- Heat Exchanger
- Filtration
- Control Valves
- Regulator Valves
- Actuators
- Vapor Control Equipment
- Centrifugal Pump
- Gas Compressor

#### **Equipment**

Hairpin Heat Exchanger Bundle